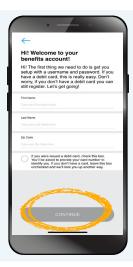

## STEP 3

After clicking on the "Sign Up" button, follow the steps as prompted.

- Submit a claim or receipt documentation using your camera utility
- Access GoodRx benefits to get discounts on your prescriptions
- Connect your health plan details so that you can search for providers and research the price of services