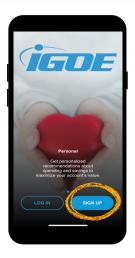

## STEP 2

After downloading Igoe Mobile, click the "Sign Up" button".

If you have already registered for an account on the Igoe Participant Portal, use those credentials to open the App. If you have not registered on the Igoe Participant Portal, continue to step 3 below.